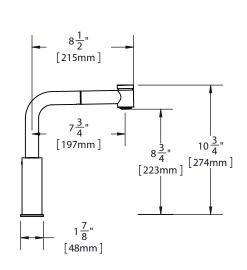

## Harmony™ Single Handle Pull-Out Bar Faucet Model LKHA3042

- · Single hole top mount installation
  - One 1 1/2" (38mm) faucet hole required
  - Maximum countertop thickness 2.5" (63mm)
- · Single-lever faucet