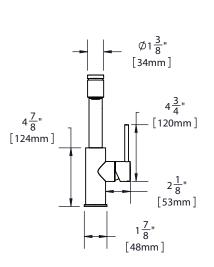

## Harmony™ Single Handle Pull-Out Bar Faucet Model LKHA3042

- · Single hole top mount installation
  - One 1 1/2" (38mm) faucet hole required
  - Maximum countertop thickness 2.5" (63mm)
- · Single-lever faucet