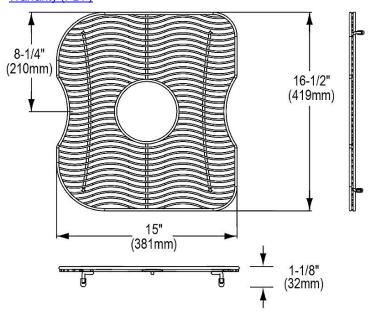

## PRODUCT SPECIFICATIONS

Bottom Grid. Overall dimensions are 15" x 16-1/2" x 1-1/8".

Made of Stainless Steel

| Material:          | Stainless Steel        |
|--------------------|------------------------|
| Dimensions:        | 15" x 16-1/2" x 1-1/8" |
| Fits Bowl Size(s): | 17" x 18-9/16"         |

**Special Note:** For bowls with center drain opening.