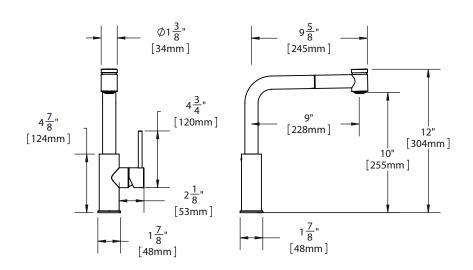

## Harmony™ Single Handle Pull-Out Kitchen Faucet Model LKHA3041

## **FEATURES**

- · Single hole top mount installation
  - One 1 1/2" (38mm) faucet hole required
  - Maximum countertop thickness 2.5" (63mm)
- · Single-lever faucet
- Pull-out spray with aerated flow and spray function
- Solid brass construction
- · Removable ceramic disc cartridge
- · 170° swing spout
- Flexible supply tubes with 3/8" female compression ends
- · Available in the following finishes:
- Polished Chrome- Satin NickelLKHA3041CRLKHA3041NK
- Ship weight is 6.6lbs. (3.0Kg)
- · Maximum flow rate
  - 2.2 GPM/8.3 L/min at 60 P.S.I.G.