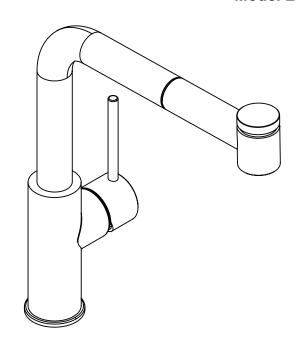

## Harmony™ Single Handle Pull-Out Kitchen Faucet Model LKHA3041

## **FEATURES**

- · Single hole top mount installation
  - One 1 1/2" (38mm) faucet hole required
  - Maximum countertop thickness 2.5" (63mm)
- · Single-lever faucet
- Pull-out spray with aerated flow and spray function
- Solid brass construction
- · Removable ceramic disc cartridge
- · 170° swing spout
- Flexible supply tubes with 3/8" female compression ends
- · Available in the following finishes:
- Polished Chrome- Satin NickelLKHA3041CRLKHA3041NK
- Ship weight is 6.6lbs. (3.0Kg)
- · Maximum flow rate
  - 2.2 GPM/8.3 L/min at 60 P.S.I.G.