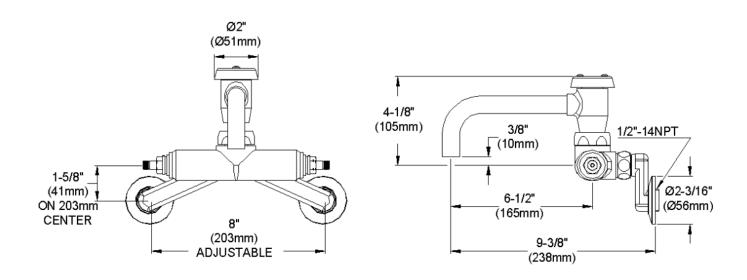

## **GENERAL FEATURES**

- Quarter turn ceramic disc cartridge
- Solid brass construction
- Chrome finish
- Replacement cartridge A70001 for cold
- Replacement cartridge A70002 for hot
- Includes spout swing restriction pin
- 2" offset for adjustable installation, 1/2" NPT Female Inlets

## **COMPLIES WITH:**

- ASME/ANSI A112.18.1
- CSA B125-01
- NSF/ANSI 61
- ADA
- UPC/CUPC
- IAPMO Listed

Replacement Handle A55385 Replacement Escutcheon A55391

**FRONT VIEW** 

(shown less handles)

SIDE VIEW