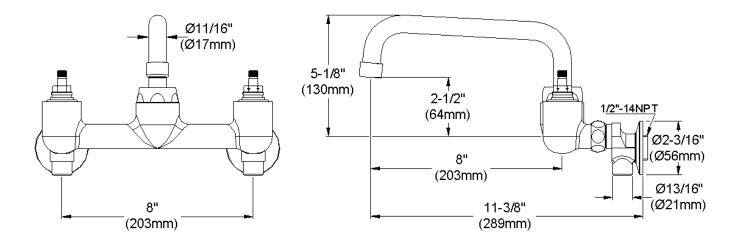

## **GENERAL FEATURES**

- Quarter turn ceramic disc cartridge
- Solid brass construction
- Chrome finish
- Replacement cartridge A70001 for cold
- Replacement cartridge A70002 for hot
- Includes spout swing restriction pin
- Shut off valve with 1/2" NPT Female Inlets

## **COMPLIES WITH:**

- ASME/ANSI A112.18.1
- CSA B125-01
- NSF/ANSI 61
- ADA
- UPC/CUPC
- IAPMO Listed

Wristblade Handle 4 inch, Two Piece

Replacement Handle A55387 Replacement Escutcheon A55390

| FRONT VIEW                   | (shown less handles) | SIDE VIEW        |
|------------------------------|----------------------|------------------|
| Job Name:                    |                      | Item #:          |
| Notes:                       |                      |                  |
| Architect/Engineer Approval: |                      | Date: 10/12/2005 |