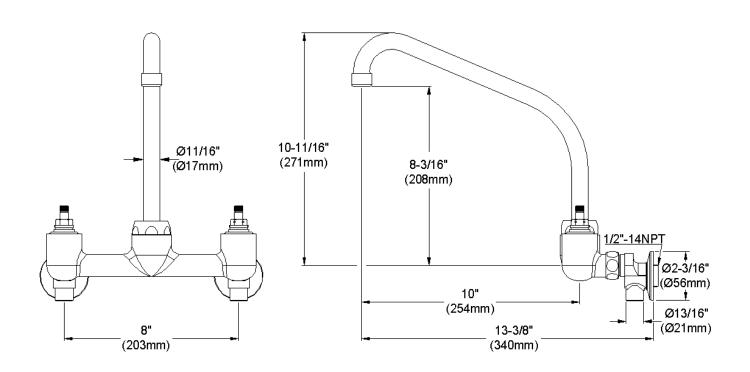

## Wristblade Handle 6 inch, Two Piece

Replacement Handle A55388 Replacement Escutcheon A55390

**FRONT VIEW** 

(shown less handles)

SIDE VIEW

| Job Name:                    | Item #:                 |
|------------------------------|-------------------------|
| Notes:                       |                         |
| Architect/Engineer Approval: | <b>Date:</b> 10/28/2005 |