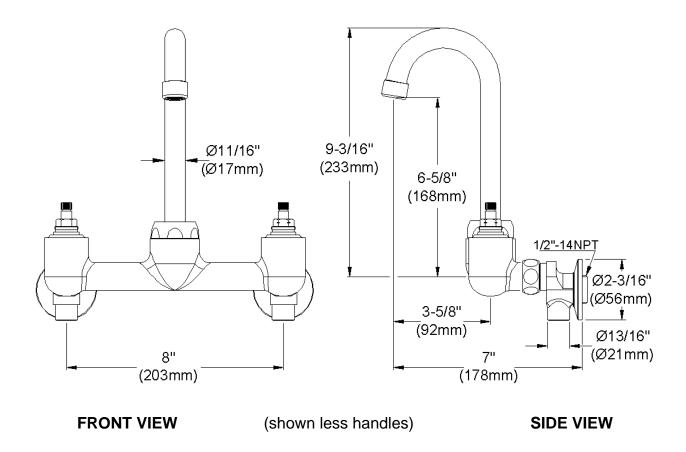

## **GENERAL FEATURES**

- Quarter turn ceramic disc cartridge
- Solid brass construction
- Chrome finish
- Replacement cartridge A70001 for cold
- Replacement cartridge A70002 for hot
- Includes spout swing restriction pin
- Shut off valve with 1/2" NPT Female Inlets

## COMPLIES WITH:

- ASME/ANSI A112.18.1
- CSA B125-01
- NSF/ANSI 61
- ADA
- UPC/CUPC
- IAPMO Listed

Wristblade Handle 6 inch, Two Piece

Replacement Handle A55388 Replacement Escutcheon A55390

| Job Name:                    | Item #:          |
|------------------------------|------------------|
| Notes:                       |                  |
| Architect/Engineer Approval: | Date: 10/31/2005 |