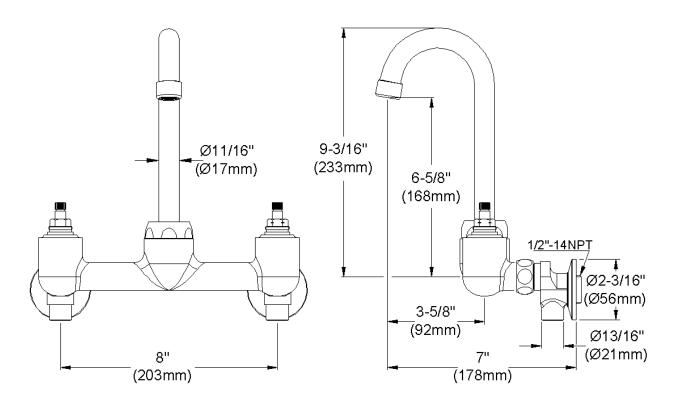

## **COMPLIES WITH:**

- ASME/ANSI A112.18.1
- CSA B125-01
- NSF/ANSI 61
- ADA
- UPC/CUPC
- IAPMO Listed

Replacement Handle A55385 Replacement Escutcheon A55390

**FRONT VIEW** 

(shown less handles)

**SIDE VIEW** 