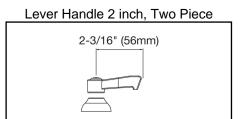

## **COMPLIES WITH:**

- ASME/ANSI A112.18.1
- CSA B125-01
- NSF/ANSI 61
- ADA
- UPC/CUPC
- IAPMO Listed

Replacement Handle A55385 Replacement Escutcheon A55390

**FRONT VIEW** 

(shown less handles)

**SIDE VIEW** 