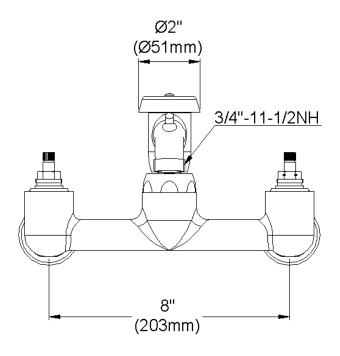

## **GENERAL FEATURES**

- Quarter turn ceramic disc cartridge
- Solid brass construction
- Chrome finish
- Replacement cartridge A70001 for cold
- Replacement cartridge A70002 for hot
- Includes spout swing restriction pin
- 1/2" NPT Female Inlets

## **COMPLIES WITH:**

- ASME/ANSI A112.18.1
- CSA B125-01
- NSF/ANSI 61
- ADA
- UPC/CUPC
- IAPMO Listed

Replacement Handle A55387 Replacement Escutcheon A55390

**FRONT VIEW** 

(shown less handles)

SIDE VIEW