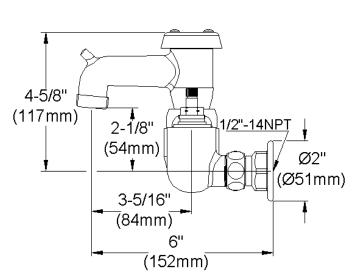

## **GENERAL FEATURES**

- Quarter turn ceramic disc cartridge
- Solid brass construction
- Chrome finish
- Replacement cartridge A70001 for cold
- Replacement cartridge A70002 for hot
- Includes spout swing restriction pin
- 1/2" NPT Female Inlets

## **COMPLIES WITH:**

- ASME/ANSI A112.18.1
- CSA B125-01
- NSF/ANSI 61
- ADA
- UPC/CUPC
- IAPMO Listed

Replacement Handle A55387 Replacement Escutcheon A55390

**FRONT VIEW** 

(shown less handles)

SIDE VIEW