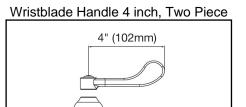

## **COMPLIES WITH:**

- ASME/ANSI A112.18.1
- CSA B125-01
- NSF/ANSI 61
- ADA
- UPC/CUPC
- IAPMO Listed

Replacement Handle A55387 Replacement Escutcheon A55390

**FRONT VIEW** 

(shown less handles)

SIDE VIEW