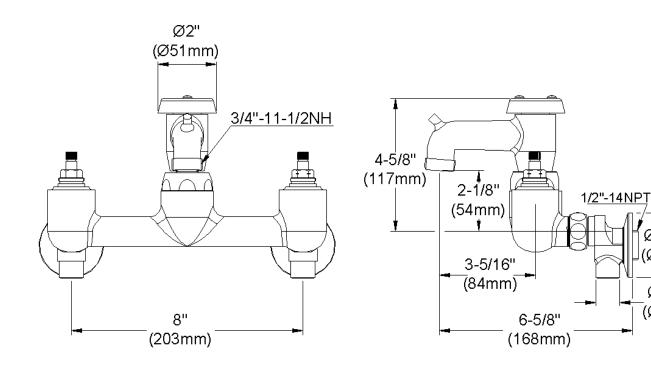

## **GENERAL FEATURES**

- Quarter turn ceramic disc cartridge
- Solid brass construction
- Chrome finish
- Replacement cartridge A70001 for cold
- Replacement cartridge A70002 for hot
- Includes spout swing restriction pin
- Shut off valve with 1/2" NPT Female Inlets

## **COMPLIES WITH:**

- ASME/ANSI A112.18.1
- CSA B125-01
- NSF/ANSI 61
- ADA
- UPC/CUPC
- IAPMO Listed

Replacement Handle A55385 Replacement Escutcheon A55390

**FRONT VIEW** 

(shown less handles)

SIDE VIEW