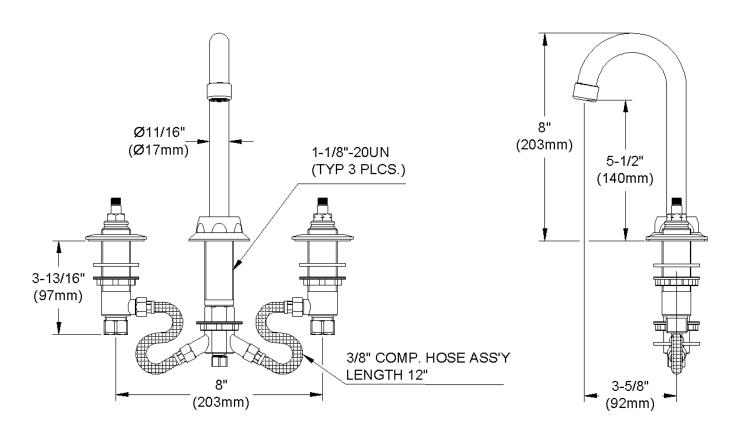

## **GENERAL FEATURES**

- Adjustable mounting up to 8" spread
- Quarter turn ceramic disc cartridge
- Solid brass construction
- Chrome finish
- Replacement cartridge A70001 for cold
- Replacement cartridge A70002 for hot
- Includes spout swing restriction pin

## **COMPLIES WITH:**

- ASME/ANSI A112.18.1
- CSA B125-01
- NSF/ANSI 61
- ADA
- UPC/CUPC
- IAPMO Listed

Replacement Handle A55385 Replacement Escutcheon A55390

**FRONT VIEW** 

(shown less handles)

SIDE VIEW