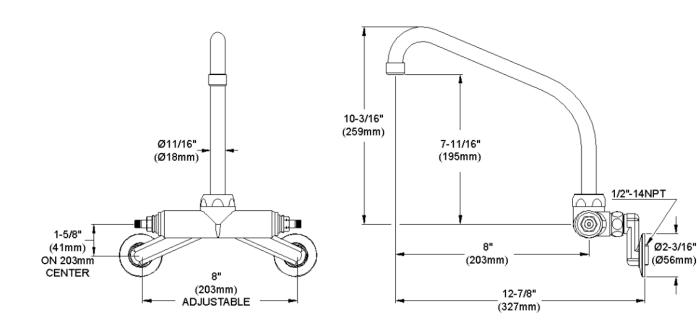

## **GENERAL FEATURES**

- Quarter turn ceramic disc cartridge
- Solid brass construction
- Chrome finish
- Replacement cartridge A70001 for cold
- Replacement cartridge A70002 for hot
- Includes spout swing restriction pin
- 2" offset for adjustable installation, 1/2" NPT Female Inlets

## **COMPLIES WITH:**

- ASME/ANSI A112.18.1
- CSA B125-01
- NSF/ANSI 61
- ADA
- UPC/CUPC
- IAPMO Listed

Replacement Handle A55388 Replacement Escutcheon A55391

**FRONT VIEW** 

(shown less handles)

SIDE VIEW