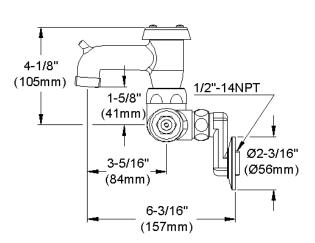

## Wall Mount 3"-8" Adjustable Centers Bucket Hook Polished 3"

## **GENERAL FEATURES**

- Quarter turn ceramic disc cartridge
- Solid brass construction
- Chrome finish
- Replacement cartridge A70001 for cold
- Replacement cartridge A70002 for hot
- Includes spout swing restriction pin
- 2" offset for adjustable installation, 1/2" NPT Female Inlets

## **COMPLIES WITH:**

- ASME/ANSI A112.18.1
- CSA B125-01
- NSF/ANSI 61
- ADA
- UPC/CUPC
- IAPMO Listed

Replacement Handle A55385 Replacement Escutcheon A55391

**FRONT VIEW** 

(shown less handles)

SIDE VIEW