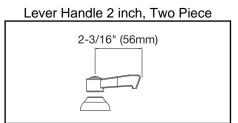

## **COMPLIES WITH:**

- ASME/ANSI A112.18.1
- CSA B125-01
- NSF/ANSI 61
- ADA
- UPC/CUPC
- IAPMO Listed

Replacement Handle A55385 Replacement Escutcheon A55391

**FRONT VIEW** 

(shown less handles)

SIDE VIEW