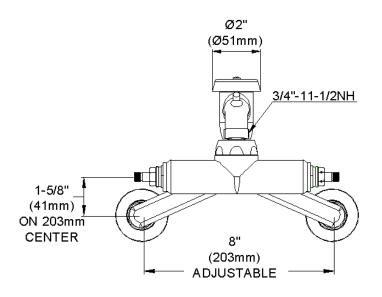

## Wall Mount 3"-8" Adjustable Centers Bucket Hook Polished 3"

## **GENERAL FEATURES**

- Quarter turn ceramic disc cartridge
- Solid brass construction
- Chrome finish
- Replacement cartridge A70001 for cold
- Replacement cartridge A70002 for hot
- Includes spout swing restriction pin
- 2" offset for adjustable installation, 1/2" NPT Female Inlets

## **COMPLIES WITH:**

- ASME/ANSI A112.18.1
- CSA B125-01
- NSF/ANSI 61
- ADA
- UPC/CUPC
- IAPMO Listed

Replacement Handle A55385 Replacement Escutcheon A55391

**FRONT VIEW** 

(shown less handles)

SIDE VIEW