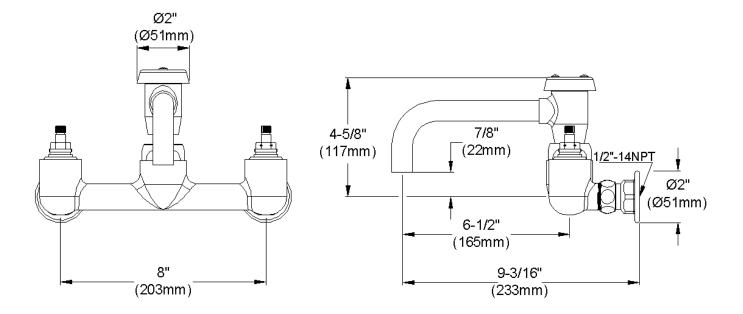

## **COMPLIES WITH:**

- ASME/ANSI A112.18.1
- CSA B125-01
- NSF/ANSI 61
- ADA
- UPC/CUPC
- IAPMO Listed

Wristblade Handle 6 inch, Two Piece

Replacement Handle A55388 Replacement Escutcheon A55390

| FRONT VIEW                   | (shown less handles) | SIDE VIEW        |  |
|------------------------------|----------------------|------------------|--|
| Job Name:                    |                      | Item #:          |  |
| Notes:                       |                      |                  |  |
| Architect/Engineer Approval: |                      | Date: 10/10/2005 |  |