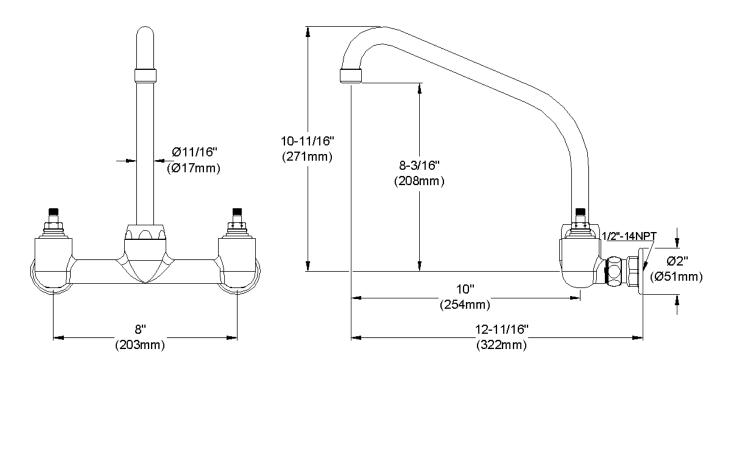

## COMPLIES WITH:

- ASME/ANSI A112.18.1
- CSA B125-01
- NSF/ANSI 61
- ADA
- UPC/CUPC
- IAPMO Listed

Lever Handle 2 inch, Two Piece

Replacement Handle A55385 Replacement Escutcheon A55390

 FRONT VIEW
 (shown less handles)
 SIDE VIEW