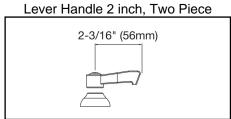

## **COMPLIES WITH:**

- ASME/ANSI A112.18.1
- CSA B125-01
- NSF/ANSI 61
- ADA
- UPC/CUPC
- IAPMO Listed

Replacement Handle A55385 Replacement Escutcheon A55390

**FRONT VIEW** 

(shown less handles)

**SIDE VIEW** 