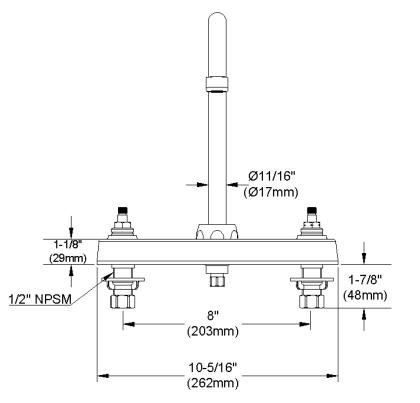

## **COMPLIES WITH:**

- ASME/ANSI A112.18.1
- CSA B125-01
- NSF/ANSI 61
- ADA
- UPC/CUPC
- IAPMO Listed

Replacement Handle A55385 Replacement Escutcheon A55390

**FRONT VIEW** 

(shown less handles)

**SIDE VIEW** 