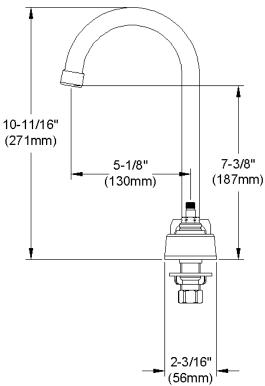

## **COMPLIES WITH:**

- ASME/ANSI A112.18.1
- CSA B125-01
- NSF/ANSI 61
- ADA
- UPC/CUPC
- IAPMO Listed

Replacement Handle A55385 Replacement Escutcheon A55390

**FRONT VIEW** 

(shown less handles)

**SIDE VIEW** 