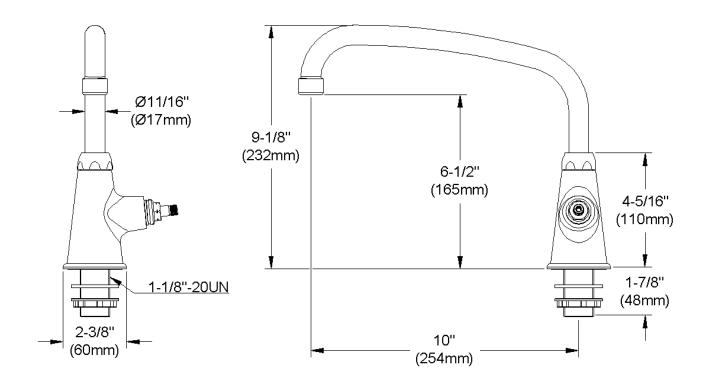

## **COMPLIES WITH:**

- ASME/ANSI A112.18.1
- CSA B125-01
- NSF/ANSI 61
- ADA
- UPC/CUPC
- IAPMO Listed

Replacement Handle A55387 Replacement Escutcheon A55391

**FRONT VIEW** 

(shown less handles)

**SIDE VIEW** 