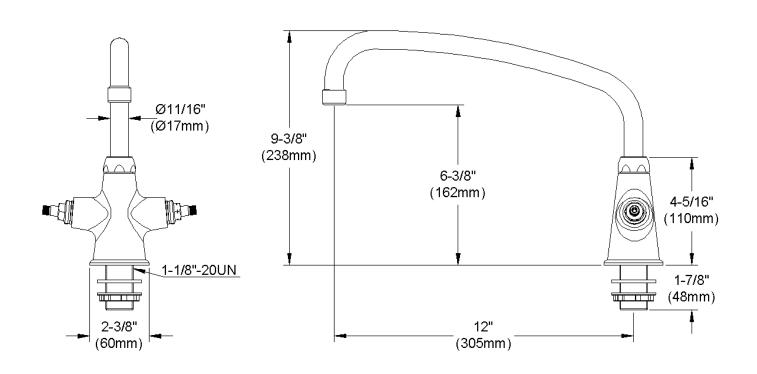

## **COMPLIES WITH:**

- ASME/ANSI A112.18.1
- CSA B125-01
- NSF/ANSI 61
- ADA
- UPC/CUPC
- IAPMO Listed

Replacement Handle A55387 Replacement Escutcheon A55391

**FRONT VIEW** 

(shown less handles)

**SIDE VIEW** 