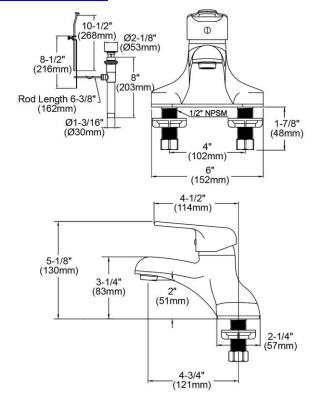

## PRODUCT SPECIFICATIONS

Lavatory Deck Mount Faucet. Faucet has a flow rate of 1.2 GPM, and is made of Chrome Plated Brass material, with a Ceramic Disc valve. Faucet requires 3 faucet holes.

| Mounting Type:        | Deck Mount               |
|-----------------------|--------------------------|
| Special Features:     | Solid Brass Construction |
| Finish:               | Chrome                   |
| Handle Type:          | 4" Wristblade Handle     |
| Deck Clearance:       | 2"                       |
| Spout Reach:          | 4-3/4"                   |
| Spout Height:         | 5-1/8"                   |
| Hole Drillings:       | 3                        |
| Material:             | Chrome Plated Brass      |
| Valve Type:           | Ceramic Disc             |
| Valve Connection:     | 1/2"-14 NPSM             |
| Flow Rate:            | 1.2 GPM                  |
| Faucet Hole Spread:   | 2"                       |
| Spout Swing Rotation: | 0°                       |
| Spout Type:           | Fixed Spout              |