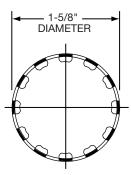

## **GENERAL**

**LK125A**: Chrome finish faucet hole cover intended to "snap in". Designed to fit 1-1/2" diameter hole. Overall size of 1-5/8". Ship. Wt. 1/4 lb.

**LK126**: Brushed stainless steel faucet hole cover intended to attach with fastener and bracket. Designed to fit any hole size from 1/2" to 1-9/16". Overall size of 1-3/4". Ship. Wt. 1/4 lb.

Model LK125A Illustrated

Model LK126 Illustrated

ALL DIMENSIONS IN INCHES. TO CONVERT TO MILLIMETERS, MULTIPLY BY 25.4.

In keeping with our policy of continuing product improvement, Elkay reserves the right to change product specifications without notice.