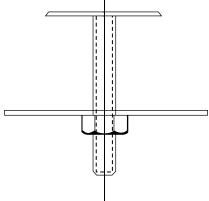

## **GENERAL**

**LK125A**: Chrome finish faucet hole cover intended to "snap in". Designed to fit 1-1/2" diameter hole. Overall size of 1-5/8". Ship. Wt. 1/4 lb.

**LK126**: Brushed stainless steel faucet hole cover intended to attach with fastener and bracket. Designed to fit any hole size from 1/2" to 1-9/16". Overall size of 1-3/4". Ship. Wt. 1/4 lb.

Model LK125A Illustrated

Model LK126 Illustrated

ALL DIMENSIONS IN INCHES. TO CONVERT TO MILLIMETERS, MULTIPLY BY 25.4.

In keeping with our policy of continuing product improvement, Elkay reserves the right to change product specifications without notice.