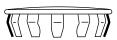

## **GENERAL**

**LK125A**: Chrome finish faucet hole cover intended to "snap in". Designed to fit 1-1/2" diameter hole. Overall size of 1-5/8". Ship. Wt. 1/4 lb.

**LK126**: Brushed stainless steel faucet hole cover intended to attach with fastener and bracket. Designed to fit any hole size from 1/2" to 1-9/16". Overall size of 1-3/4". Ship. Wt. 1/4 lb.

Model LK125A Illustrated

Model LK126 Illustrated

ALL DIMENSIONS IN INCHES. TO CONVERT TO MILLIMETERS, MULTIPLY BY 25.4.

In keeping with our policy of continuing product improvement, Elkay reserves the right to change product specifications without notice.