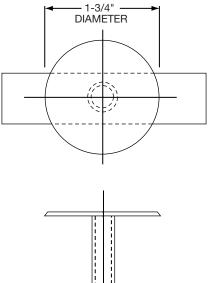

## **GENERAL**

**LK125A**: Chrome finish faucet hole cover intended to "snap in". Designed to fit 1-1/2" diameter hole. Overall size of 1-5/8". Ship. Wt. 1/4 lb.

**LK126**: Brushed stainless steel faucet hole cover intended to attach with fastener and bracket. Designed to fit any hole size from 1/2" to 1-9/16". Overall size of 1-3/4". Ship. Wt. 1/4 lb.

Model LK125A Illustrated

Model LK126 Illustrated

ALL DIMENSIONS IN INCHES. TO CONVERT TO MILLIMETERS, MULTIPLY BY 25.4.

In keeping with our policy of continuing product improvement, Elkay reserves the right to change product specifications without notice.