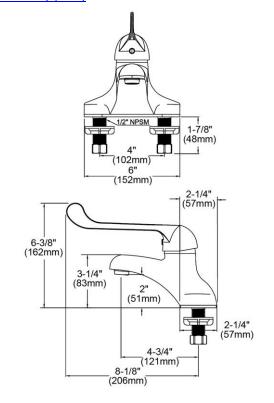

## PRODUCT SPECIFICATIONS

Lavatory Deck Mount Faucet. Faucet has a flow rate of 1.2 GPM, and is made of Chrome Plated Brass material, with a Ceramic Disc valve. Faucet requires 2 faucet holes.

| Mounting Type:        | Deck Mount               |
|-----------------------|--------------------------|
| Mounting Type:        | Deck Mount               |
| Special Features:     | Solid Brass Construction |
| Finish:               | Chrome                   |
| Handle Type:          | 7" Wristblade Handle     |
| Deck Clearance:       | 2"                       |
| Spout Reach:          | 4-3/4"                   |
| Spout Height:         | 6-3/8"                   |
| Hole Drillings:       | 2                        |
| Material:             | Chrome Plated Brass      |
| Valve Type:           | Ceramic Disc             |
| Valve Connection:     | 1/2"-14 NPSM             |
| Flow Rate:            | 1.2 GPM                  |
| Faucet Hole Spread:   | 4"                       |
| Spout Swing Rotation: | 0°                       |
| Spout Type:           | Fixed Spout              |