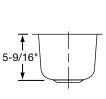

#### **DESIGN FEATURES**

Bowl Depth: 5-9/16".

Finish: Exposed surfaces are hand blended to a lustrous highlighted satin finish. ELUH714 has highlighted inside top bowl

Underside: Fully protected by heavy duty Sound Guard™ undercoating to prevent condensation and deaden sound.

## **SINK DIMENSIONS (INCHES)\***

| Model   | Overall |                    | Inside Each Bowl |                                       |                    | Cutout in  | Ship.<br>Wt. |
|---------|---------|--------------------|------------------|---------------------------------------|--------------------|------------|--------------|
| Number  | L       | W                  | L                | W                                     | D                  | Countertop | Lbs.         |
| ELU714  | 81/2    | 155/8              | 7                | <b>14</b> <sup>1</sup> / <sub>8</sub> | 59/16              | See        | 5            |
| ELUH714 | 91/2    | 16 <sup>5</sup> /8 | 7                | <b>14</b> <sup>1</sup> / <sub>8</sub> | 5 <sup>9</sup> /16 | Template** | 5            |