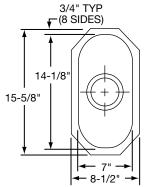

Recommended Minimum Cabinet Size: 15".

Model ELU714

## **SINK DIMENSIONS (INCHES)\***

| Model   | Overall |                    | Inside Each Bowl |                                       |                    | Cutout in  | Ship.<br>Wt. |
|---------|---------|--------------------|------------------|---------------------------------------|--------------------|------------|--------------|
| Number  | L       | W                  | L                | W                                     | D                  | Countertop | Lbs.         |
| ELU714  | 81/2    | 155/8              | 7                | <b>14</b> <sup>1</sup> / <sub>8</sub> | 59/16              | See        | 5            |
| ELUH714 | 91/2    | 16 <sup>5</sup> /8 | 7                | <b>14</b> <sup>1</sup> / <sub>8</sub> | 5 <sup>9</sup> /16 | Template** | 5            |

<sup>\*</sup>Length is left to right. Width is front to back.

<sup>\*\*</sup>Template and countertop mounting clips are packed with every sink.

Model ELU714 Illustrated

Model ELUH714 Illustrated