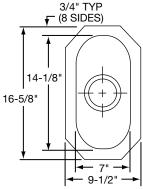

## **SINK DIMENSIONS (INCHES)\***

| Model   | Overall |                    | Inside Each Bowl |                                       |                    | Cutout in  | Ship.<br>Wt. |
|---------|---------|--------------------|------------------|---------------------------------------|--------------------|------------|--------------|
| Number  | L       | W                  | L                | W                                     | D                  | Countertop | Lbs.         |
| ELU714  | 81/2    | 155/8              | 7                | <b>14</b> <sup>1</sup> / <sub>8</sub> | 59/16              | See        | 5            |
| ELUH714 | 91/2    | 16 <sup>5</sup> /8 | 7                | <b>14</b> <sup>1</sup> / <sub>8</sub> | 5 <sup>9</sup> /16 | Template** | 5            |

<sup>\*</sup>Length is left to right. Width is front to back.

<sup>\*\*</sup>Template and countertop mounting clips are packed with every sink.

Model ELU714 Illustrated

Model ELUH714 Illustrated