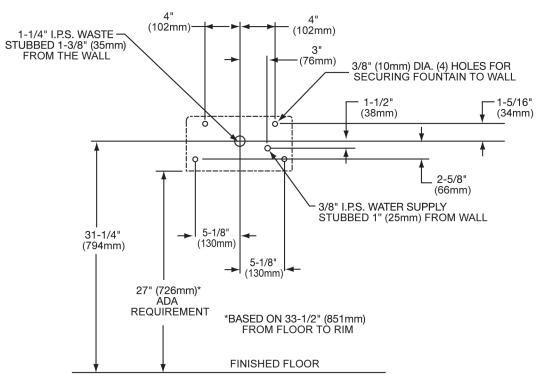

e. Please check elkayusa.com for most current revision of product specification sheets. This specification describes an Elkay product with design, quality and functional benefits to the user. When making a comparison of other producers' offerings, be certain these features are not overlooked.

## No Lead Drinking Fountain Soft Sides<sup>®</sup> Wall Mount – Fully Exposed Barrier-Free Access Models EDFP214C and EDFPVR214C



### **INSTALLER NOTE**

THIS DRINKING FOUNTAIN IS FURNISHED WITH A BUBBLER AND VALVE INCLUDING ALL CONNECTING FITTINGS WHICH ARE MANUFACTURED OF COMPLETELY LEAD FREE MATERIAL. SHUT-OFF VALVE (NOT FURNISHED) TO ACCEPT 3/8" O.D. UNPLATED COPPER TUBE.

## OPERATION OF QUICK CONNECT FITTINGS



PUSHING TUBE IN BEFORE PULLING IT OUT HELPS TO RELEASE TUBE



# WALL ROUGH-IN