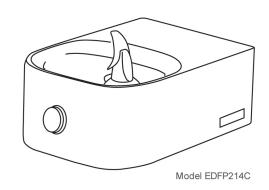

## GENERAL

**EDFP214C:** Wall mounted drinking fountain constructed of #18 gauge, type 304, stainless steel polished to a satin finish.

Contoured basin minimizes splashing and has exclusive Flexi-Guard<sup>®</sup> safety bubbler to prevent accidental mouth injuries. Keyed in location to prevent rotation. Easy to operate, fully functional push-button is vandal-resistant. Stainless steel bottom cover plate included. Flow regulator provides constant stream from 20 to 105 psi water pressure.

## No Lead Drinking Fountain Soft Sides<sup>®</sup> Wall Mount – Fully Exposed Barrier-Free Access Models EDFP214C and EDFPVR214C