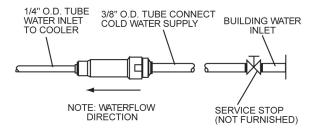

### **INSTALLER NOTE**

THIS DRINKING FOUNTAIN IS FURNISHED WITH A BUBBLER AND VALVE INCLUDING ALL CONNECTING FITTINGS WHICH ARE MANUFACTURED OF COMPLETELY LEAD FREE MATERIAL. SHUT-OFF VALVE (NOT FURNISHED) TO ACCEPT 3/8" O.D. UNPLATED COPPER TUBE.