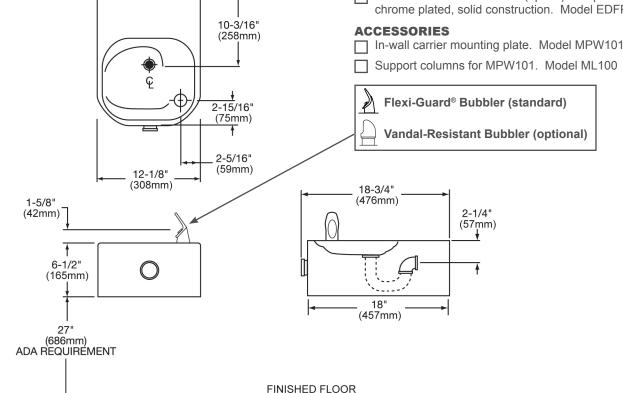

THIS DRINKING FOUNTAIN COMPLIES WITH THE REQUIRE-MENTS OF A.D.A. (AMERICANS WITH DISABILITIES ACT) WHEN PROPERLY INSTALLED.

# WALL ROUGH-IN