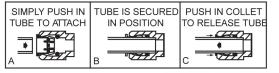

## OPERATION OF QUICK CONNECT FITTINGS

PUSHING TUBE IN BEFORE PULLING IT OUT HELPS TO RELEASE TUBE