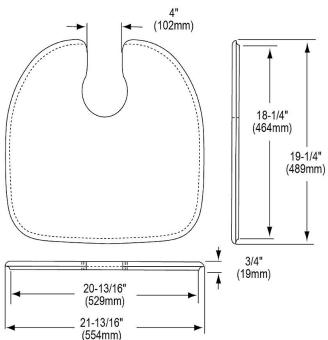

## PRODUCT SPECIFICATIONS

Cutting Board. Overall dimensions are 21-13/16" x 19-1/4" x 3/4". Made of Solid Maple (Hardwood).

Custom designed cutting boards are:

- Designed to securely lock into your sink or countertop opening providing confidence the board will not shift around during use.
- Manufactured from the finest hardwoods grown in a sustainable manner
- Properly sized according to your sink bowl, and built to provide years of daily use.

Cutting board is neither dishwasher nor microwave safe. Since most are designed to sit on the flange of the sink, they are not recommended for undermount sinks that have less than a 1/2" reveal.

| Material:          | Solid Maple (Hardwood)     |
|--------------------|----------------------------|
| Dimensions:        | 21-13/16" x 19-1/4" x 3/4" |
| Fits Bowl Size(s): | 21" x 18-5/8"              |