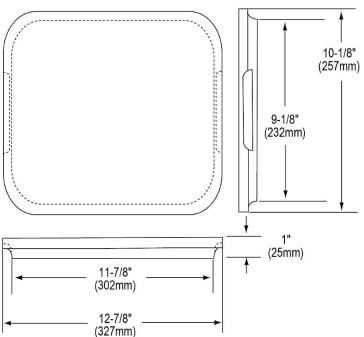

## PRODUCT SPECIFICATIONS

Cutting Board. Overall dimensions are 12-7/8" x 10-1/8" x 1". Made of Solid Maple (Hardwood).

Custom designed cutting boards are:

- Designed to securely lock into your sink or countertop opening providing confidence the board will not shift around during use.
- Manufactured from the finest hardwoods grown in a sustainable manner
- Properly sized according to your sink bowl, and built to provide years of daily use.

Cutting board is neither dishwasher nor microwave safe. Since most are designed to sit on the flange of the sink, they are not recommended for undermount sinks that have less than a 1/2" reveal.

| Material:          | Solid Maple (Hardwood)                 |
|--------------------|----------------------------------------|
| Dimensions:        | 12-7/8" x 10-1/8" x 1"                 |
| Fits Bowl Size(s): | 12" x 9-1/4", 12" x 10", and 12" x 12" |