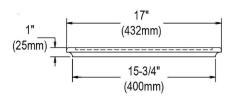

## PRODUCT SPECIFICATIONS

Cutting Board. Overall dimensions are 13-1/2" x 17" x 1". Made of Solid Maple (Hardwood).

Custom designed cutting boards are:

- Designed to securely lock into your sink or countertop opening providing confidence the board will not shift around during use.
- Manufactured from the finest hardwoods grown in a sustainable manner
- Properly sized according to your sink bowl, and built to provide years of daily use.

Cutting board is neither dishwasher nor microwave safe. Since most are designed to sit on the flange of the sink, they are not recommended for undermount sinks that have less than a 1/2" reveal.

| Material:          | Solid Maple (Hardwood)                 |
|--------------------|----------------------------------------|
| Dimensions:        | 13-1/2" x 17" x 1"                     |
| Fits Bowl Size(s): | 13-1/2" x 16", 16" x 16", 16" x 17-    |
|                    | 1/2", 16" x 18", 16" x 19", 16" x 22", |
|                    | and 16" x 28"                          |