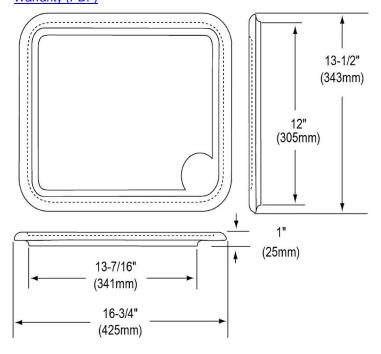

## PRODUCT SPECIFICATIONS

Cutting Board. Overall dimensions are 16-3/4" x 13-1/2" x 1". Made of Solid Maple (Hardwood).

Custom designed cutting boards are:

- Designed to securely lock into your sink or countertop opening providing confidence the board will not shift around during use.
- Manufactured from the finest hardwoods grown in a sustainable manner
- Properly sized according to your sink bowl, and built to provide years of daily use.

Cutting board is neither dishwasher nor microwave safe. Since most are designed to sit on the flange of the sink, they are not recommended for undermount sinks that have less than a 1/2" reveal.

| Material:          | Solid Maple (Hardwood)             |
|--------------------|------------------------------------|
| Dimensions:        | 16-3/4" x 13-1/2" x 1"             |
| Fits Bowl Size(s): | 13-1/2" x 16" and select 14" x 14" |