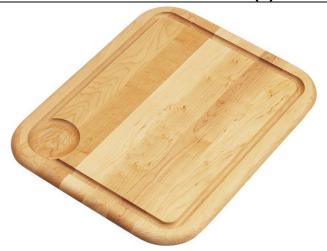

## PRODUCT SPECIFICATIONS

Cutting Board. Overall dimensions are 16-3/4" x 13-1/2" x 1". Made of Solid Maple (Hardwood).

Custom designed cutting boards are:

- Designed to securely lock into your sink or countertop opening providing confidence the board will not shift around during use.
- Manufactured from the finest hardwoods grown in a sustainable manner
- Properly sized according to your sink bowl, and built to provide years of daily use.

Cutting board is neither dishwasher nor microwave safe. Since most are designed to sit on the flange of the sink, they are not recommended for undermount sinks that have less than a 1/2" reveal.

| Material:          | Solid Maple (Hardwood)             |
|--------------------|------------------------------------|
| Dimensions:        | 16-3/4" x 13-1/2" x 1"             |
| Fits Bowl Size(s): | 13-1/2" x 16" and select 14" x 14" |