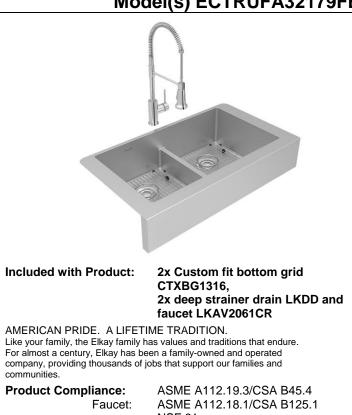

Elkay Crosstown 18 Gauge Stainless Steel 35-7/8" x 20-1/4" x 9" Equal Double Bowl Farmhouse Sink & Faucet Kit with Aqua Divide & Bottom Grid & Drain **Model(s) ECTRUFA32179FBC** 

## PRODUCT SPECIFICATIONS

Elkay Crosstown® 18 Gauge Stainless Steel 35-7/8" x 20-1/4" x 9", Equal Double Bowl Farmhouse Sink & Faucet Kit with Aqua Divide & Bottom Grid & Drain. Sink is manufactured from 18 gauge 304 Stainless Steel with a Polished Satin finish, Rear Center drain placement, and Full spray sides and bottom with Sides and Bottom pads.