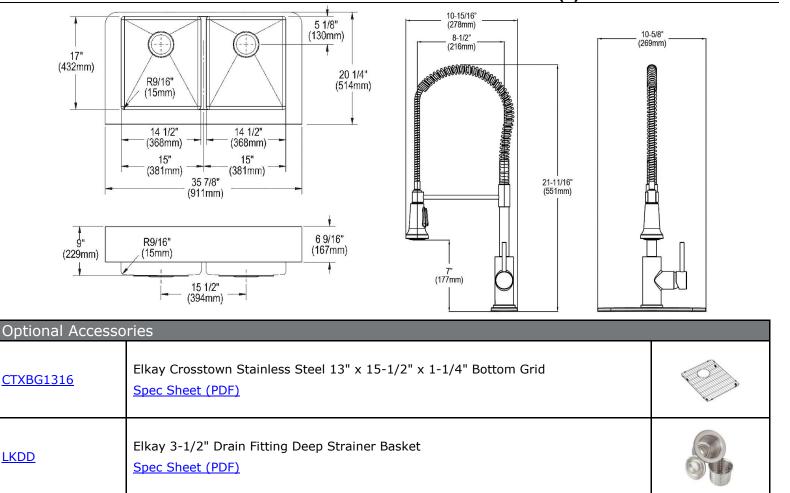

| Installation Type:    | Farmhouse                              |
|-----------------------|----------------------------------------|
| Material:             | 304 Stainless Steel                    |
| Finish:               | Polished Satin                         |
| Gauge:                | 18                                     |
| Sound Deadening:      | Full spray sides and bottom with Sides |
|                       | and Bottom pads                        |
| Number of Bowls:      | 2                                      |
| Sink Dimensions:      | 35-7/8" x 20-1/4" x 9"                 |
| Bowl 1 Dimensions:    | 14-1/2" x 17" x 9"                     |
| Bowl 2 Dimensions:    | 14-1/2" x 17" x 9"                     |
| Drain Size:           | 3-1/2" (89mm)                          |
| Drain Location:       | Rear Center                            |
| Minimum Cabinet Size: | 36"                                    |
| Mounting Hardware:    | Included                               |
| Template Included:    | No                                     |