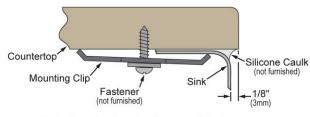

## **Installation Profile:**

Designed to affix to the underside of any solid surface countertop.

Accessory:

ASME A112.18.1/CSA B125.1 NSF 61 NSF 372 (lead free) ASME A112.18.2/CSA B125.2

Clean and Care Manual (PDF)