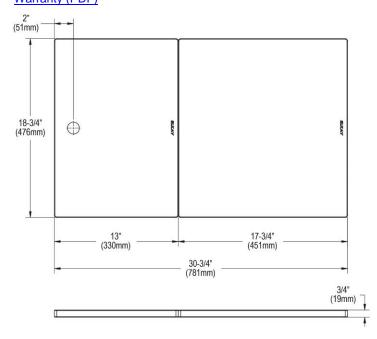

## PRODUCT SPECIFICATIONS

**SPECIFICATIONS** 

Elkay Circuit Chef Cherry Wood 30-3/4" x 18-3/4" x 3/4" Cutting Boards. Overall dimensions are 30-3/4" x 18-3/4" x 3/4". Made of Solid Cherry (Hardwood).

Custom designed cutting boards are:

Cutting board is neither dishwasher nor microwave safe. Since most are designed to sit on the flange of the sink, they are not recommended for undermount sinks that have less than a 1/2" reveal.

| Material:   | Solid Cherry (Hardwood)  |
|-------------|--------------------------|
| Dimensions: | 30-3/4" x 18-3/4" x 3/4" |