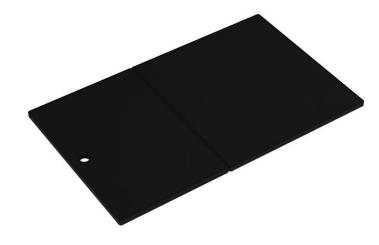

### PRODUCT SPECIFICATIONS

Elkay Circuit Chef Black Polymer 30-3/4" x 18-3/4" x 1/2" Cutting Boards. Overall dimensions are 30-3/4" x 18-3/4" x 1/2". Made of Polymer.

Custom designed cutting boards are:

Cutting board is neither dishwasher nor microwave safe.

| Material:   | Polymer                  |
|-------------|--------------------------|
| Finish:     | Black (BK)               |
| Dimensions: | 30-3/4" x 18-3/4" x 1/2" |