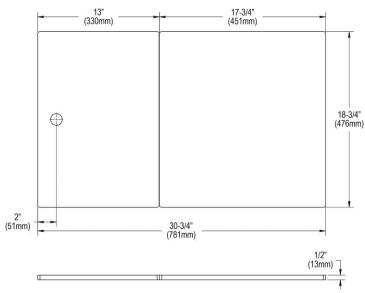

### PRODUCT SPECIFICATIONS

Elkay Circuit Chef Black Polymer 30-3/4" x 18-3/4" x 1/2" Cutting Boards. Overall dimensions are 30-3/4" x 18-3/4" x 1/2". Made of Polymer.

Custom designed cutting boards are:

Cutting board is neither dishwasher nor microwave safe.

| Material:   | Polymer                  |
|-------------|--------------------------|
| Finish:     | Black (BK)               |
| Dimensions: | 30-3/4" x 18-3/4" x 1/2" |