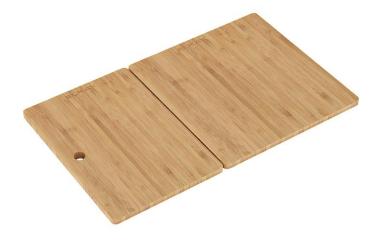

## PRODUCT SPECIFICATIONS

**SPECIFICATIONS** 

Elkay Circuit Chef Cherry Wood 30-3/4" x 18-3/4" x 3/4" Cutting Boards. Overall dimensions are 30-3/4" x 18-3/4" x 3/4". Made of Solid Cherry (Hardwood).

Custom designed cutting boards are:

Cutting board is neither dishwasher nor microwave safe. Since most are designed to sit on the flange of the sink, they are not recommended for undermount sinks that have less than a 1/2" reveal.

| Material:   | Solid Cherry (Hardwood)  |
|-------------|--------------------------|
| Dimensions: | 30-3/4" x 18-3/4" x 3/4" |