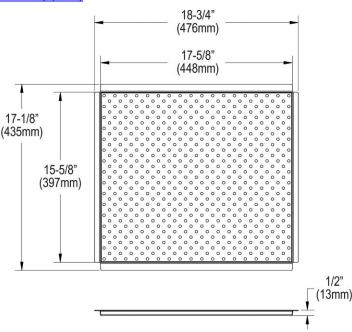

## **PRODUCT SPECIFICATIONS**

Elkay Circuit Chef Stainless Steel 18-3/4" x 17-1/8" x 1/2" Low Profile Colander. Overall dimensions are 18-3/4" x 17-1/8" x 1/2".

Made of Stainless Steel

Custom designed colanders are:

- Ideal for straining or draining fruits and vegetables.
- Custom designed to fit your sink.

| Material:   | Stainless Steel          |
|-------------|--------------------------|
| Finish:     | Lustrous Satin           |
| Gauge:      | 18                       |
| Dimensions: | 18-3/4" x 17-1/8" x 1/2" |