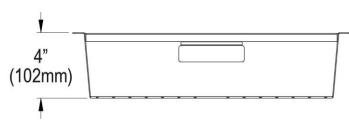

## Elkay Circuit Chef Stainless Steel 17" x 6-5/8" x 4" Colander Model(s) CS3045SC

## PRODUCT SPECIFICATIONS

Elkay Circuit Chef Stainless Steel 17" x 6-5/8" x 4" Colander. Overall dimensions are 17" x 6-5/8" x 4".

Made of Stainless Steel

Custom designed colanders are:

- Ideal for straining or draining fruits and vegetables.
- Custom designed to fit your sink.

| Material:          | Stainless Steel   |
|--------------------|-------------------|
| Finish:            | Lustrous Satin    |
| Gauge:             | 18                |
| Dimensions:        | 17" x 6-5/8" x 4" |
| Mounting Hardware: | No                |