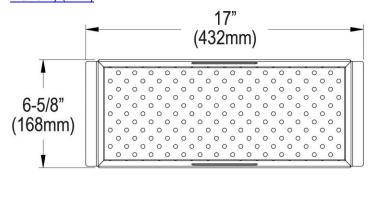

## Elkay Circuit Chef Stainless Steel 17" x 6-5/8" x 4" Colander Model(s) CS3045SC

## PRODUCT SPECIFICATIONS

Elkay Circuit Chef Stainless Steel 17" x 6-5/8" x 4" Colander. Overall dimensions are 17" x 6-5/8" x 4".

Made of Stainless Steel

Custom designed colanders are:

- Ideal for straining or draining fruits and vegetables.
- Custom designed to fit your sink.

| Material:          | Stainless Steel   |
|--------------------|-------------------|
| Finish:            | Lustrous Satin    |
| Gauge:             | 18                |
| Dimensions:        | 17" x 6-5/8" x 4" |
| Mounting Hardware: | No                |