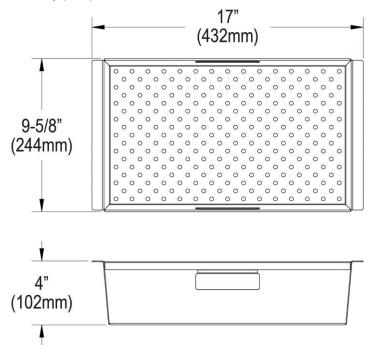

## **PRODUCT SPECIFICATIONS**

Elkay Circuit Chef Stainless Steel 17" x 9-5/8" x 4" Colander. Overall dimensions are 17" x 9-5/8" x 4".

Made of Stainless Steel

Custom designed colanders are:

- Ideal for straining or draining fruits and vegetables.
- Custom designed to fit your sink.

| Material:   | Stainless Steel   |
|-------------|-------------------|
| Finish:     | Lustrous Satin    |
| Gauge:      | 18                |
| Dimensions: | 17" x 9-5/8" x 4" |