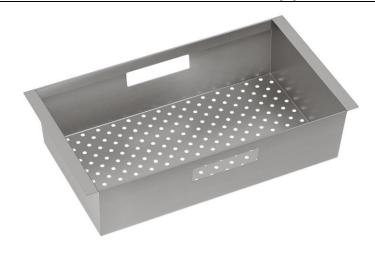

## Elkay Circuit Chef Stainless Steel 17" x 9-5/8" x 4" Colander Model(s) CS60LC

## **PRODUCT SPECIFICATIONS**

Elkay Circuit Chef Stainless Steel 17" x 9-5/8" x 4" Colander. Overall dimensions are 17" x 9-5/8" x 4".

Made of Stainless Steel

Custom designed colanders are:

- Ideal for straining or draining fruits and vegetables.
- Custom designed to fit your sink.