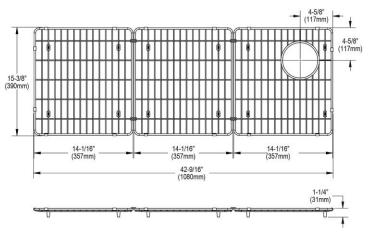

## **PRODUCT SPECIFICATIONS**

Elkay Circuit Chef Stainless Steel 42-7/16" x 15-3/8" x 1-1/4" Bottom Grid. Overall dimensions are 42-7/16" x 15-3/8" x 1-1/4".

Made of Stainless Steel

Bottom grids are:

- Custom designed to protect and cover the bottom of your sink.
- Properly positioned opening for convenient access to drain or disposer.
- Built from solid stainless steel to resist corrosion and provide years of service.

| Material:   | Stainless Steel             |
|-------------|-----------------------------|
| Finish:     | Stainless Steel             |
| Dimensions: | 42-7/16" x 15-3/8" x 1-1/4" |

AMERICAN PRIDE. A LIFETIME TRADITION. Like your family, the Elkay family has values and traditions that endure. For almost a century, Elkay has been a family-owned and operated company, providing thousands of jobs that support our families and communities.