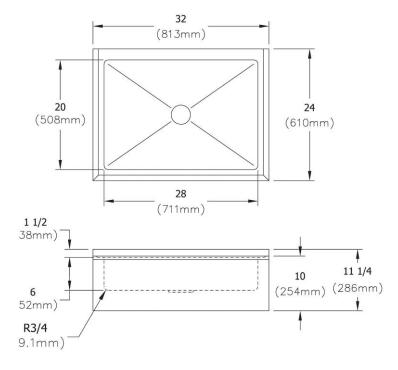

## **PRODUCT SPECIFICATIONS**

Elkay Stainless Steel 32" x 24" x 11-1/4" 16 Gauge Mop Sink. Sink is manufactured from 16 gauge 304 Stainless Steel with a #4 Finish , Center drain placement.

| Material:                 | 304 Stainless Steel |
|---------------------------|---------------------|
| Finish:                   | #4 Finish           |
| Gauge:                    | 16                  |
| Weight Without Packaging: | 32                  |
| Number of Bowls:          | 1                   |
| Sink Dimensions:          | 32" x 24" x 11-1/4" |
| Bowl 1 Dimensions:        | 28" x 20" x 6"      |
| Drain Size:               | 3-1/2" (89mm)       |
| Drain Location:           | Center              |