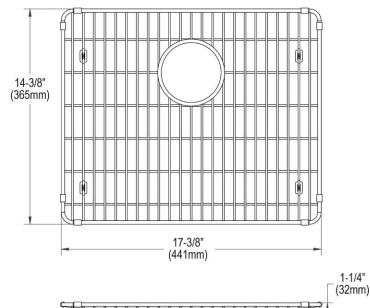

## **PRODUCT SPECIFICATIONS**

Elkay Crosstown Stainless Steel 17-3/8" x 14-3/8" x 1-1/4" Bottom Grid. Overall dimensions are 17-3/8" x 14-3/8" x 1-1/4".

Made of Stainless Steel

Bottom grids are:

- Custom designed to protect and cover the bottom of your sink.
- Properly positioned opening for convenient access to drain or disposer.
- Built from solid stainless steel to resist corrosion and provide years of service.

| Material:   | Stainless Steel            |
|-------------|----------------------------|
| Finish:     | Polished Stainless Steel   |
| Dimensions: | 17-3/8" x 14-3/8" x 1-1/4" |

AMERICAN PRIDE. A LIFETIME TRADITION. Like your family, the Elkay family has values and traditions that endure. For almost a century, Elkay has been a family-owned and operated company, providing thousands of jobs that support our families and communities.