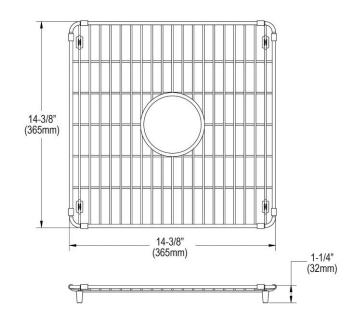

## PRODUCT SPECIFICATIONS

Crosstown Stainless Steel 14-3/8" x 14-3/8" x 1-1/4" Bottom Grid. Overall dimensions are 14-3/8" x 14-3/8" x 1-1/4".

Made of Stainless Steel

| Material:   | Stainless Steel            |
|-------------|----------------------------|
| Finish:     | Polished Stainless Steel   |
| Dimensions: | 14-3/8" x 14-3/8" x 1-1/4" |

AMERICAN PRIDE. A LIFETIME TRADITION. Like your family, the Elkay family has values and traditions that endure. For almost a century, Elkay has been a family-owned and operated company, providing thousands of jobs that support our families and communities.