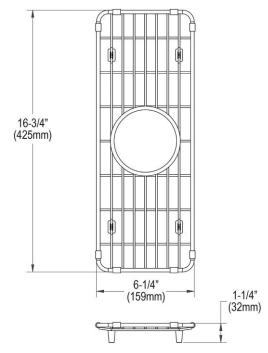

## PRODUCT SPECIFICATIONS

Elkay Crosstown Stainless Steel 6-1/4" x 16-3/4" x 1-1/4" Bottom Grid. Overall dimensions are 6-1/4" x 16-3/4" x 1-1/4".

Made of Stainless Steel

| Material:   | Stainless Steel           |
|-------------|---------------------------|
| Finish:     | Polished Stainless Steel  |
| Dimensions: | 6-1/4" x 16-3/4" x 1-1/4" |