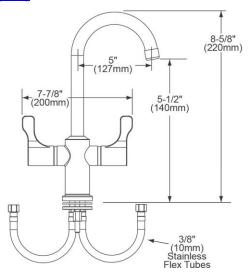

## Elkay Single Hole 8-5/8" Deck Mount Faucet with Gooseneck Spout Twin Lever Handles Chrome

Model(s) LKD20888C

## PRODUCT SPECIFICATIONS

Elkay Single Hole 8-5/8" Deck Mount Faucet with Gooseneck Spout Twin Lever Handles Chrome. Faucet has a flow rate of 1.5 GPM, and is made of Chrome-plated Brass material, with a Quarter Turn Ceramic Disc valve. Faucet requires 1 faucet holes.

| Mounting Type:          | Deck Mount                |
|-------------------------|---------------------------|
| Special Features:       | Solid Brass Construction  |
| Finish:                 | Chrome (CR)               |
| Handle Type:            | 2.6" Lever Handle         |
| Deck Clearance:         | 5-1/2"                    |
| Spout Reach:            | 5"                        |
| Spout Height:           | 8-5/8"                    |
| Hole Drillings:         | 1                         |
| Material:               | Chrome-plated Brass       |
| Valve Type:             | Quarter Turn Ceramic Disc |
| Valve Connection:       | 3/8" O.D. Stainless Flex  |
| Flow Rate:              | 1.5 GPM                   |
| Faucet Hole Size (min): | 1-1/2"                    |
| Countertop Thickness:   | 1-1/8                     |
| Spout Swing Rotation:   | 0°                        |
| Spout Type:             | Gooseneck                 |