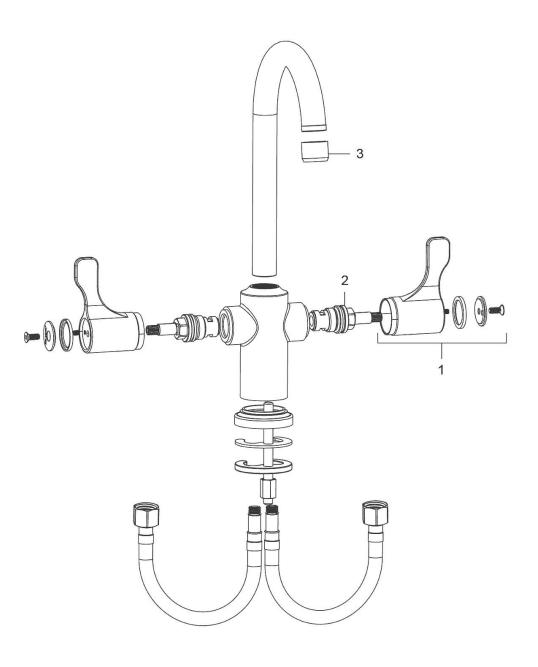

## Elkay Single Hole 8-5/8" Deck Mount Faucet with Gooseneck Spout Twin Lever Handles Chrome Model(s) I KD20888C

|             | MIDGEI(S) LND20000                                                                                                                                                                                                                                                                                                                                                                                                                                                                                                                                                                                                                                                                                                                                                                                                                                                                                                                                                                                                                                                                                                                                                                                                                                                                                                                                                                                                                                                                                                                                                                                                                                                                                                                                                                                                                                                                                                                                                                                                                                                                                                            | <b>O</b> |
|-------------|-------------------------------------------------------------------------------------------------------------------------------------------------------------------------------------------------------------------------------------------------------------------------------------------------------------------------------------------------------------------------------------------------------------------------------------------------------------------------------------------------------------------------------------------------------------------------------------------------------------------------------------------------------------------------------------------------------------------------------------------------------------------------------------------------------------------------------------------------------------------------------------------------------------------------------------------------------------------------------------------------------------------------------------------------------------------------------------------------------------------------------------------------------------------------------------------------------------------------------------------------------------------------------------------------------------------------------------------------------------------------------------------------------------------------------------------------------------------------------------------------------------------------------------------------------------------------------------------------------------------------------------------------------------------------------------------------------------------------------------------------------------------------------------------------------------------------------------------------------------------------------------------------------------------------------------------------------------------------------------------------------------------------------------------------------------------------------------------------------------------------------|----------|
| DESCRIPTION |                                                                                                                                                                                                                                                                                                                                                                                                                                                                                                                                                                                                                                                                                                                                                                                                                                                                                                                                                                                                                                                                                                                                                                                                                                                                                                                                                                                                                                                                                                                                                                                                                                                                                                                                                                                                                                                                                                                                                                                                                                                                                                                               |          |
| a           | na de la compania del compania del compania de la compania del la compania de la compania della | 7        |

| ITEM | PART#      | DESCRIPTION       |
|------|------------|-------------------|
| 1    | 0000000680 | 2.6" Blade Handle |
| 2    | 0000000682 | Cartridges        |
| 3    | 0000000688 | Aerator           |