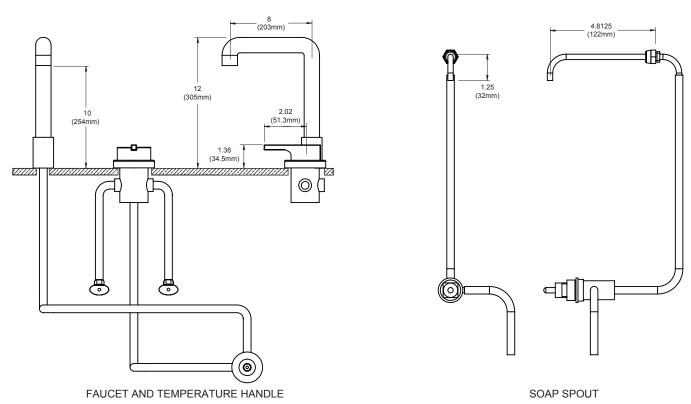

#### FURNISHED COMPLETE WITH:

- SUPPLY: (3) Chrome brass construction, 8" reach spout with adjustable swivel spray head and connection hoses for thermostatic valve to water valve and water valve to spout.
- DRAIN: (3) **LK18B** Stainless steel perforated strainer grid, drain with 1-1/2" (38 mm) O.D. x 4" (102mm) stainless steel tailpiece.
- EWSF39026KWSC Model includes knee activated water and soap pump.
- EWSF39026KWC Model includes knee activated water ONLY.