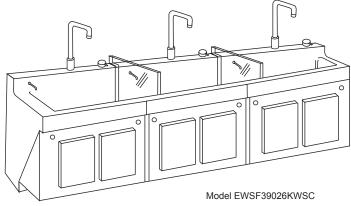

Surgical Scrub Sink, Three Station, Wall Mounted, Knee Operated Water Valve, User Adjustable Water Temperature Valve, With/Without Knee Operated Soap Pump Models EWSF39026KWSC and EWSF39026KWC

### GENERAL

#18 and #16 gauge, type 304 (18/8), stainless steel triple station scrub sink with knee operated water valve, user adjustable water temperature valve, spout, coved corners, latched front panel, wall hanger, full length backsplash, full enclosure, with or without knee operated soap dispenser. Exposed surfaces are polished to a satin finish. Underside is sound deadened.