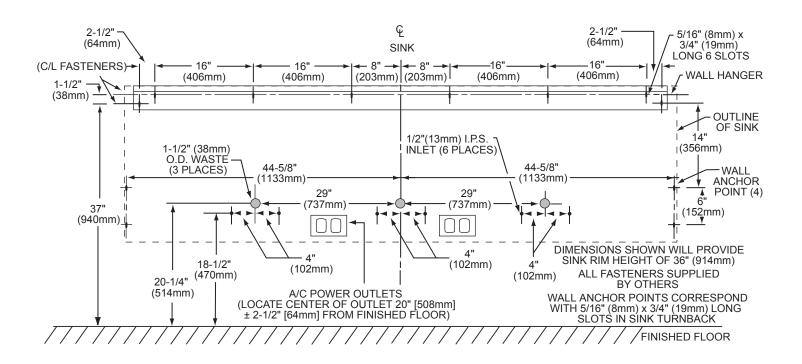

(279mm)       | (559mm)       | (60mm)          | (190mm)          | (101mm) | (25.4mm) |



NOTE: SEE REVERSE SIDE FOR ROUGH-IN DIMENSIONS

In keeping with our policy of continuing product improvement, Elkay reserves the right to change product specifications without notice. Please visit elkayusa.com for most current version of Elkay product specification sheets. This specification describes an Elkay product with design, quality and functional benefits to the user. When making a comparison of other producers' offerings, be certain these features are not overlooked.



Surgical Scrub Sink, Three Station, Wall Mounted, Knee Operated Water Valve, User Adjustable Water Temperature Valve, With/Without Knee Operated Soap Pump Models EWSF39026KWSC and EWSF39026KWC



# **ROUGH-IN DIMENSIONS**