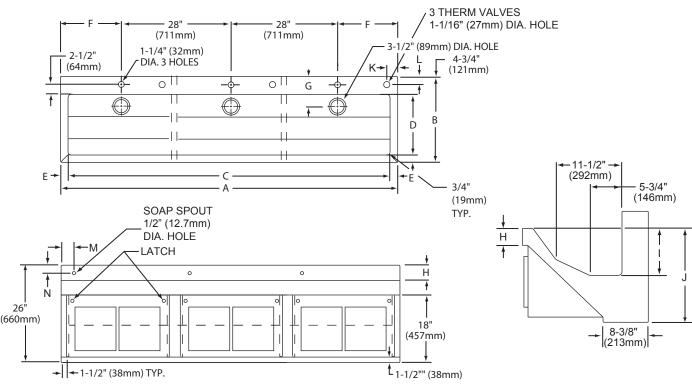

### DIMENSIONS

| Model Number  | Α              | В             | С             | D                 | Е           | F             | G                | Н            | I             | J             | L               | К                | М       | Ν        |
|---------------|----------------|---------------|---------------|-------------------|-------------|---------------|------------------|--------------|---------------|---------------|-----------------|------------------|---------|----------|
| EWSF39026KWC  | 90             | 23            | 26            | 16-1/4            | 2           | 15            | 8-1/8            | 4            | 11            | 22            | 2-3/8           | 7-1/2            | -       | -        |
|               | (2286mm)<br>90 | (584mm)<br>23 | (260mm)<br>26 | (413mm)<br>16-1/4 | (51mm)<br>2 | (381mm)<br>15 | (206mm)<br>8-1/8 | (102mm)<br>4 | (279mm)<br>11 | (559mm)<br>22 | (60mm)<br>2-3/8 | (190mm)<br>7-1/2 | 4       | 1        |
| EWSF39026KWSC | (2286mm)       | (584mm)       | (260mm)       | (413mm)           | (51mm)      | (381mm)       | (206mm)          | (102mm)      | (279mm)       | (559mm)       | (60mm)          | (190mm)          | (101mm) | (25.4mm) |