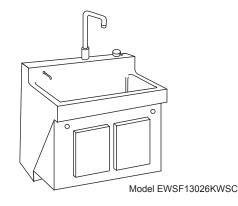

Surgical Scrub Sink, Single Station, Wall Mounted, Knee Operated Water Valve, User Adjustable Water Temperature Valve, With/Without Knee Operated Soap Pump Models EWSF13026KWSC and EWSF13026KWC

### GENERAL

#18 and #16 gauge, type 304 (18/8), stainless steel single station scrub sink with knee operated water valve, user adjustable water temperature valve, spout, coved corners, latched front panel, wall hanger, full length backsplash, full enclosure, with or without knee operated soap dispenser. Exposed surfaces are polished to a satin finish. Underside is sound deadened.

#### FURNISHED COMPLETE WITH:

- SUPPLY: Chrome brass construction, 8" reach spout with adjustable swivel spray head and connection hoses for thermostatic valve to water valve and water valve to spout.
- DRAIN: LK18B Stainless steel perforated strainer grid, drain with 1-1/2" (38 mm) O.D. x 4" (102mm) stainless steel tailpiece.
- EWSF13026KWSC Model includes knee activated water and soap pump.
- EWSF13026KWC Model includes knee activated water ONLY.