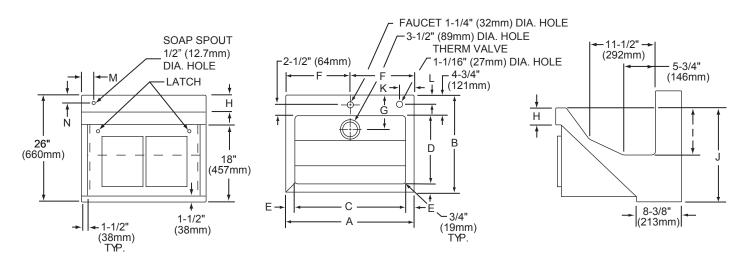

### DIMENSIONS

| Model Number  | А       | В       | С       | D       | E      | F       | G       | Н       | I       | J       | L      | К       | М       | N        |
|---------------|---------|---------|---------|---------|--------|---------|---------|---------|---------|---------|--------|---------|---------|----------|
| EWSF13026KWC  | 30      | 23      | 26      | 16-1/4  | 2      | 15      | 8-1/8   | 4       | 11      | 22      | 2-3/8  | 7-1/2   | -       | -        |
|               | (762mm) | (584mm) | (260mm) | (413mm) | (51mm) | (381mm) | (206mm) | (102mm) | (279mm) | (559mm) | (60mm) | (190mm) |         |          |
| EWSF13026KWSC | 30      | 23      | 26      | 16-1/4  | 2      | 15      | 8-1/8   | 4       | 11      | 22      | 2-3/8  | 7-1/2   | 4       | 1        |
|               | (762mm) | (584mm) | (260mm) | (413mm) | (51mm) | (381mm) | (206mm) | (102mm) | (279mm) | (559mm) | (60mm) | (190mm) | (101mm) | (25.4mm) |