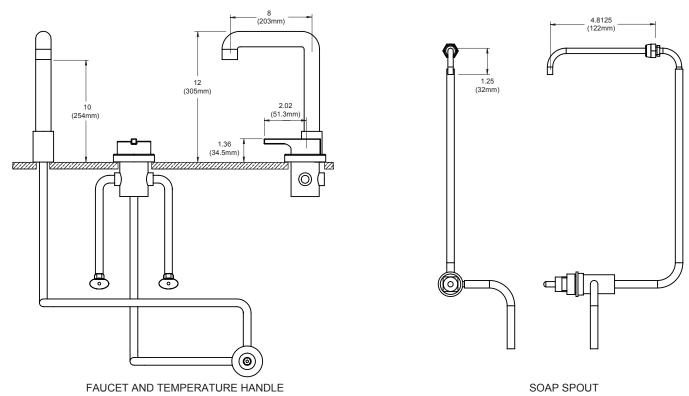

#### FURNISHED COMPLETE WITH:

- SUPPLY: Chrome brass construction, 8" reach spout with adjustable swivel spray head and connection hoses for thermostatic valve to water valve and water valve to spout.
- DRAIN: LK18B Stainless steel perforated strainer grid, drain with 1-1/2" (38 mm) O.D. x 4" (102mm) stainless steel tailpiece.
- EWSF13026KWSC Model includes knee activated water and soap pump.
- EWSF13026KWC Model includes knee activated water ONLY.