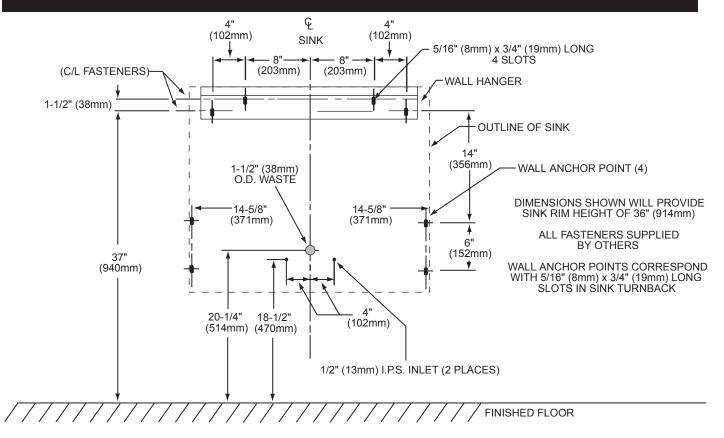

m) | (60mm) | (190mm) | (101mm) | (25.4mm) |



#### NOTE: SEE REVERSE SIDE FOR ROUGH-IN DIMENSIONS

In keeping with our policy of continuing product improvement, Elkay reserves the right to change product specifications without notice. Please visit elkayusa.com for most current version of Elkay product specification sheets. This specification describes an Elkay product with design, quality and functional benefits to the user. When making a comparison of other producers' offerings, be certain these features are not overlooked.

2222 Camden Court Oak Brook, IL 60523

## Surgical Scrub Sink, Single Station, Wall Mounted, Knee Operated Water Valve, User Adjustable Water Temperature Valve, With/Without Knee Operated Soap Pump Models EWSF13026KWSC and EWSF13026KWC



# **ROUGH-IN DIMENSIONS**





Elkay

©2013 Elkay