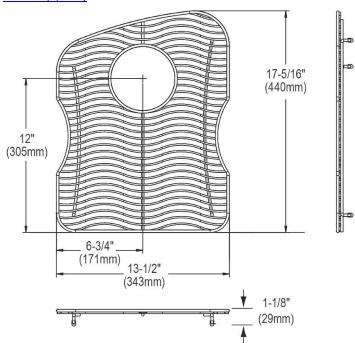

## PRODUCT SPECIFICATIONS

Elkay Stainless Steel 13-1/2" x 17-5/16" x 1-1/8" Bottom Grid. Overall dimensions are 13-1/2" x 17-5/16" x 1-1/8".

Made of Stainless Steel

| Material:          | Stainless Steel             |
|--------------------|-----------------------------|
| Finish:            | Polished Stainless Steel    |
| Dimensions:        | 13-1/2" x 17-5/16" x 1-1/8" |
| Fits Bowl Size(s): | 14-1/2" x 18-5/16"          |