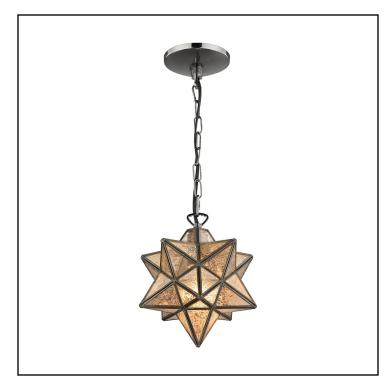

Collection: Moravian

UPC Code: 748119095561

**Description:** Moravian Star Pendant - Bronze

Resplendent. Complex. Elegantly antiqued. Finally, a lighting fixture that shares our vital characteristics. Introducing our stylishly hand crafted Sirius Collection Glass Star Pendant: With its dazzling convergence of three-dimensional vertexes and gorgeous Antiqued Mercury Glass details, the Sirius is, like us, the perfect combination of sophisticated shape and classic refinement. Instantly brings wow to any tasteful entryway or corridor. Distinctive Oiled Bronze metalwork.