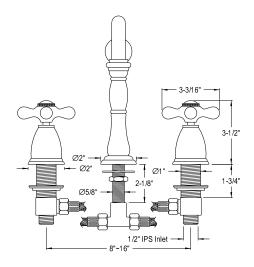

## MODEL#:**EB1971AX**PRODUCT SPECIFICATION SHEET

**Note:** Photo above and Drawing below shows overall style of the product, handle styles may be different to the product model number this specification sheet is refering to.

## **DESCRIPTION:**

Heritage Wide Spread Lav Fct Cp, Metal Cross Handle