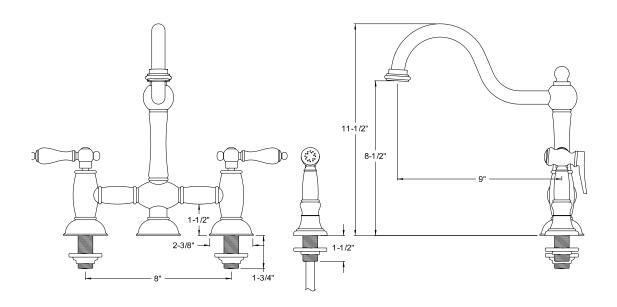

# MODEL#: **ES3791AX**PRODUCT SPECIFICATION SHEET

MODEL SHOWN: ES3791AX

**Note:** Photo above and Drawing below shows overall style of the product, handle styles may be different to the product model number this specification sheet is refering to

#### **DESCRIPTION:**

Kitchen Faucet w/ Brass Sprayer, 8" Spread, 9" Spout Reach