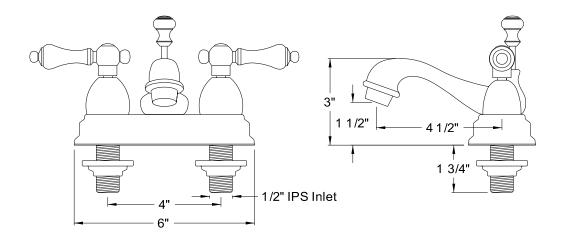

# PRODUCT SPECIFICATION SHEET

MODEL SHOWN: ES3601AL

**Note:** Photo above and Drawing below shows overall style of the product, handle styles may be different to the product model number this specification sheet is refering to

#### **DESCRIPTION:**

4" Cetner Lavatory Faucet