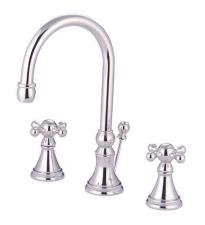

# PRODUCT SPECIFICATION SHEET

MODEL SHOWN: ES2988AL

**Note:** Photo above and Drawing below shows overall style of the product, handle styles may be different to the product model number this specification sheet is refering to

#### **DESCRIPTION:**

8" Widespread Lavatory Faucet, 8" Spout Reach