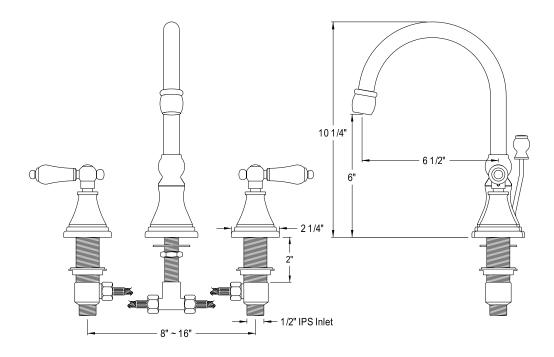

# PRODUCT SPECIFICATION SHEET

MODEL SHOWN: ES2988AL

**Note:** Photo above and Drawing below shows overall style of the product, handle styles may be different to the product model number this specification sheet is refering to

#### **DESCRIPTION:**

8" Widespread Lavatory Faucet, 8" Spout Reach