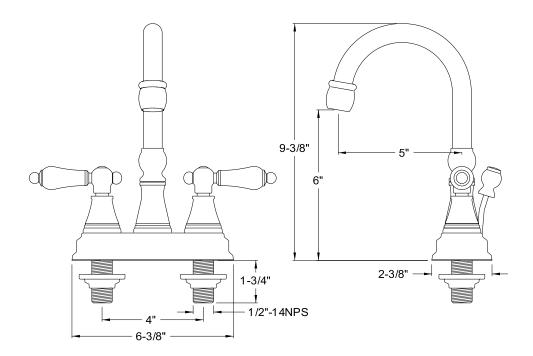

# PRODUCT SPECIFICATION SHEET

MODEL SHOWN: ES2611AL

**Note:** Photo above and Drawing below shows overall style of the product, handle styles may be different to the product model number this specification sheet is refering to

#### **DESCRIPTION:**

Centerset Lavatory Faucet, 5" Spout Reach