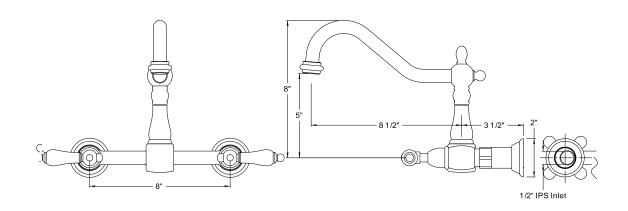

# MODEL#: **ES1248PL** PRODUCT SPECIFICATION SHEET

MODEL SHOWN: ES1248PL

**Note:** Photo above and Drawing below shows overall style of the product, handle styles may be different to the product model number this specification sheet is refering to

#### **DESCRIPTION:**

Wall Mount Kitchen Faucet, 8" Spread, 12" Spout Reach from the Wall