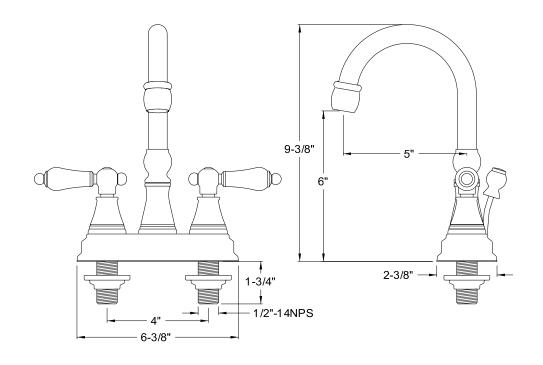

# MODEL#: **ES2615PL** PRODUCT SPECIFICATION SHEET

MODEL SHOWN: ES2615PL

**Note:** Photo above and Drawing below shows overall style of the product, handle styles may be different to the product model number this specification sheet is refering to

#### **DESCRIPTION:**

Centerset Lavatory Faucet, 5" Spout Reach