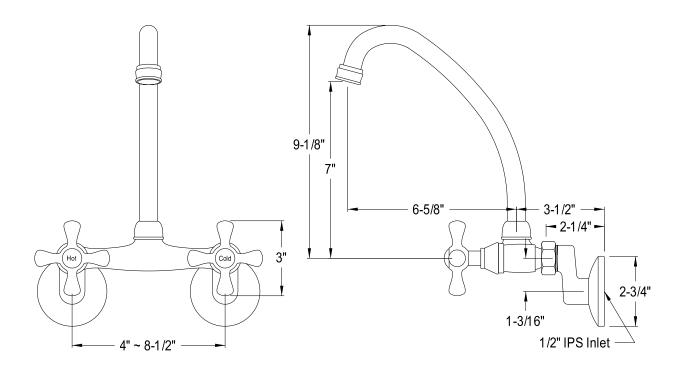

## MODEL#:**ES2148X**PRODUCT SPECIFICATION SHEET

**Note:** Photo above and Drawing below shows overall style of the product, handle styles may be different to the product model number this specification sheet is refering to.

## **DESCRIPTION:**

High Arch Spout, Wall Mount Kitchen Fct, Cross Hdl, S/N